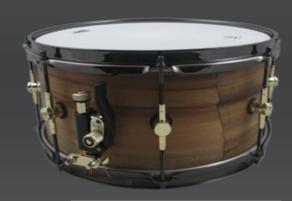

Steambent one-ply drums

In the early days one of the most famous studio drums was made out of thick one-ply shells. These thick plies are bent using steam, resulting in a shell using far less glue then any other ply-shell. MMC Drums one-ply drums utilize these same type shells. The sound is full-bodied with enough power to cut through any kind of music.

Standard woods include maple, birch, oak, ash, walnut and mahogany. Other woods are of course available upon request.

14" Maple one-ply snaredrum in custom crazer finish.

13" Spalted myrtlewood in hand-rubbed oil finish.