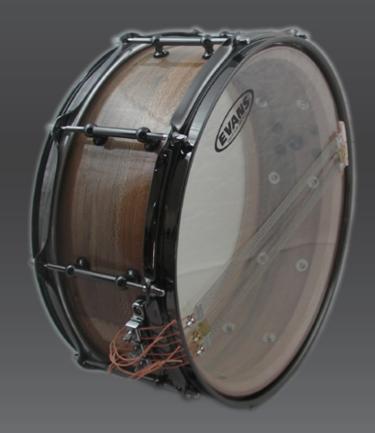

Steambent one-ply drums

In the early days one of the most famous studio drums was made out of thick one-ply shells. These thick plies are bent using steam, resulting in a shell using far less glue then any other ply-shell. MMC Drums one-ply drums utilize these same type shells. The sound is full-bodied with enough power to cut through any kind of music.

Standard woods include maple, birch, oak, ash, walnut and mahogany. Other woods are of course available upon request.

14" Maple one-ply snaredrum in custom crazer finish.

13" Spalted myrtlewood in hand-rubbed oil finish.