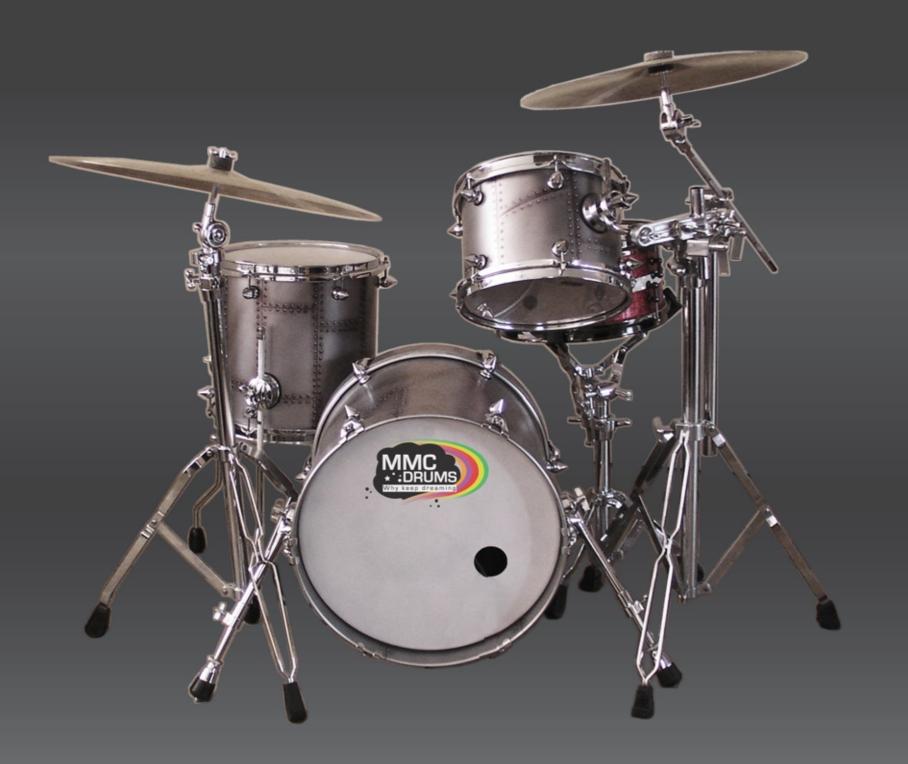

# s of building C Drums also with a little

Birch ply drums

One of most used methods of building drumshells are plyshells. MMC Drums also offers these ply drums, but with a little twist. Most shells are build with the grain running horizontal, but we like to run the grain vertical. This results in a faster resonance. Combine this with Birch wood and you get big sounding toms and a very responsive snare all with a very bright tone.

Our ply drums are standard build using Birch, but of course other woods are possible too. Another option is using a different wood for inner and/or outer facing. This is mostly done for aesthetic reasons as the overall sound won't change much.

The prices printed are for our standard Birch drums. Please contact us for other woods and/or wood combinations.

Birch ply kit in light blue sparkle.

10" Birch ply snaredrum in custom art finish.

All drums available in the following thickness: 4.5mm (with re-rings), 6mm, 7.5mm, 9mm or 10.5mm. Depth in every size up to diameter.