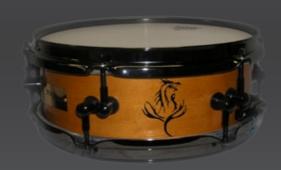

Steambent one-ply drums

In the early days one of the most famous studio drums was made out of thick one-ply shells. These thick plies are bent using steam, resulting in a shell using far less glue then any other ply-shell. MMC Drums one-ply drums utilize these same type shells. The sound is full-bodied with enough power to cut through any kind of music.

Standard woods include maple, birch, oak, ash, walnut and mahogany. Other woods are of course available upon request.

14" Maple one-ply snaredrum in custom crazer finish.

13" Spalted myrtlewood in hand-rubbed oil finish.