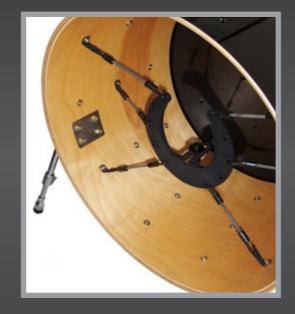

## Kelly SHU

The Kelly SHU™ provides your favorite standard kick drum microphone the shock-mounted, suspended platform needed to ward off stage vibration, low-end soundwave transfer and other mechanical interferences from clouding up your kick drum signal. The lengthy isolation cords provide an effective disconnection of the microphone from the kick drum and the stage that the kick drum sits on, both at the same time.

The Composite series Kelly SHU™ mounts are incredibly strong and durable, made using high-density reinforced compounds, injection molded under a tremendous amount of pressure. The Kelly SHU Composite™ accepts any standard kick drum microphone that has a threaded base or mic clip.

# The System requires NO DRILLING for installation!

The Kelly SHU Composite<sup>™</sup> series also gives you your choice of our exclusive internal and external installation options, both within the same product. Complete instructions for both options are included with each Kelly SHU<sup>™</sup> shockmount.