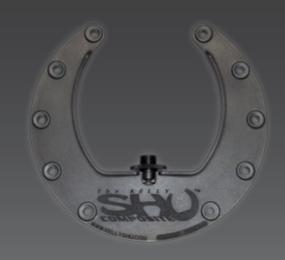

## Kelly SHU

The Kelly SHU™ provides your favorite standard kick drum microphone the shock-mounted, suspended platform needed to ward off stage vibration, low-end soundwave transfer and other mechanical interferences from clouding up your kick drum signal. The lengthy isolation cords provide an effective disconnection of the microphone from the kick drum and the stage that the kick drum sits on, both at the same time.

The Composite series Kelly SHU™ mounts are incredibly strong and durable, made using high-density reinforced compounds, injection molded under a tremendous amount of pressure. The Kelly SHU Composite™ accepts any standard kick drum microphone that has a threaded base or mic clip.

# The System requires NO DRILLING for installation!

The Kelly SHU Composite<sup>™</sup> series also gives you your choice of our exclusive internal and external installation options, both within the same product. Complete instructions for both options are included with each Kelly SHU<sup>™</sup> shockmount.

The Kelly SHU Composite™ is available for € 59,50 from mmcdrums.nl or kellyshu.nl.